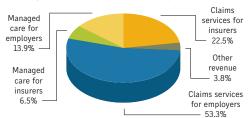

### **TPA REVENUE\***

Percentage of 2024 revenue from all services provided

\*Companies listed in *BI* directory