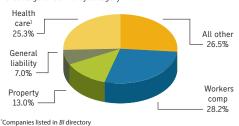

#### TYPES OF CLAIMS MANAGED\*

Percentage of claims by category

Uncludes medical, vision, dental and prescription drugs