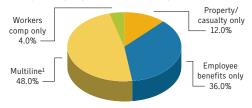

#### **TYPES OF SERVICES PROVIDED\***

Percentage of TPAs handling multiline<sup>1</sup>, employee benefits only, property/casualty only and workers comp only in 2024

Companies listed in BI directory